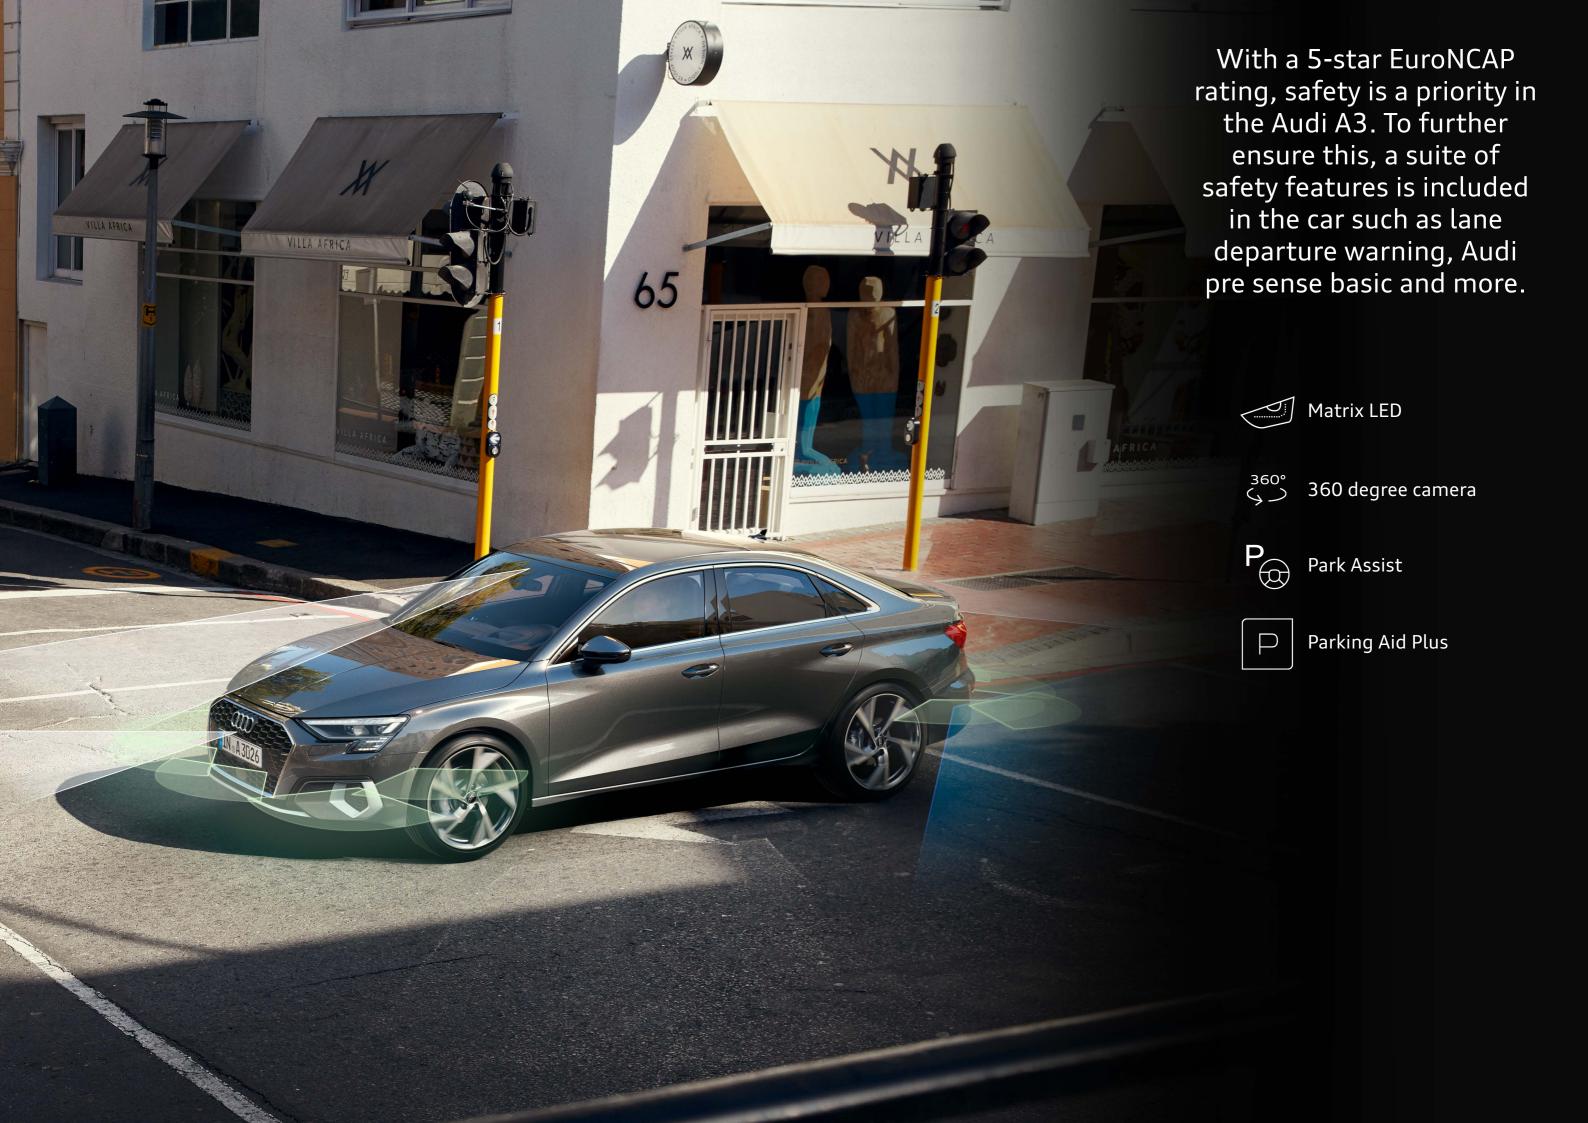

Convenience opening

Convenience opening

| Driving Assistance     | A3 S Line    | A3 S Line + BE |
|------------------------|--------------|----------------|
| Park Assist            | •            | •              |
| Parking Aid Plus       | •            | •              |
| Camera                 | 360 surround | 360 surround   |
| Lane departure warning | •            | •              |
| Hold Assist            | •            | •              |
| Drive Select           | •            | •              |

| Safety                          | A3 S Line                                                                                                               | A3 S Line + BE                                                                                                          |
|---------------------------------|-------------------------------------------------------------------------------------------------------------------------|-------------------------------------------------------------------------------------------------------------------------|
| Headlights                      | Matrix LED                                                                                                              | Matrix LED                                                                                                              |
| Airbags                         | Airbags in front, front passenger airbag can be deactivated<br>Side airbags in front and rear and curtain airbag system | Airbags in front, front passenger airbag can be deactivated<br>Side airbags in front and rear and curtain airbag system |
| ISOFIX                          | ISOFIX and top tether for outer rear seats                                                                              | ISOFIX and top tether for outer rear seats                                                                              |
| Spare Wheel                     | Space saving spare wheel                                                                                                | Space saving spare wheel                                                                                                |
| Tyre Pressure Monitoring System | Indirect                                                                                                                | Indirect                                                                                                                |