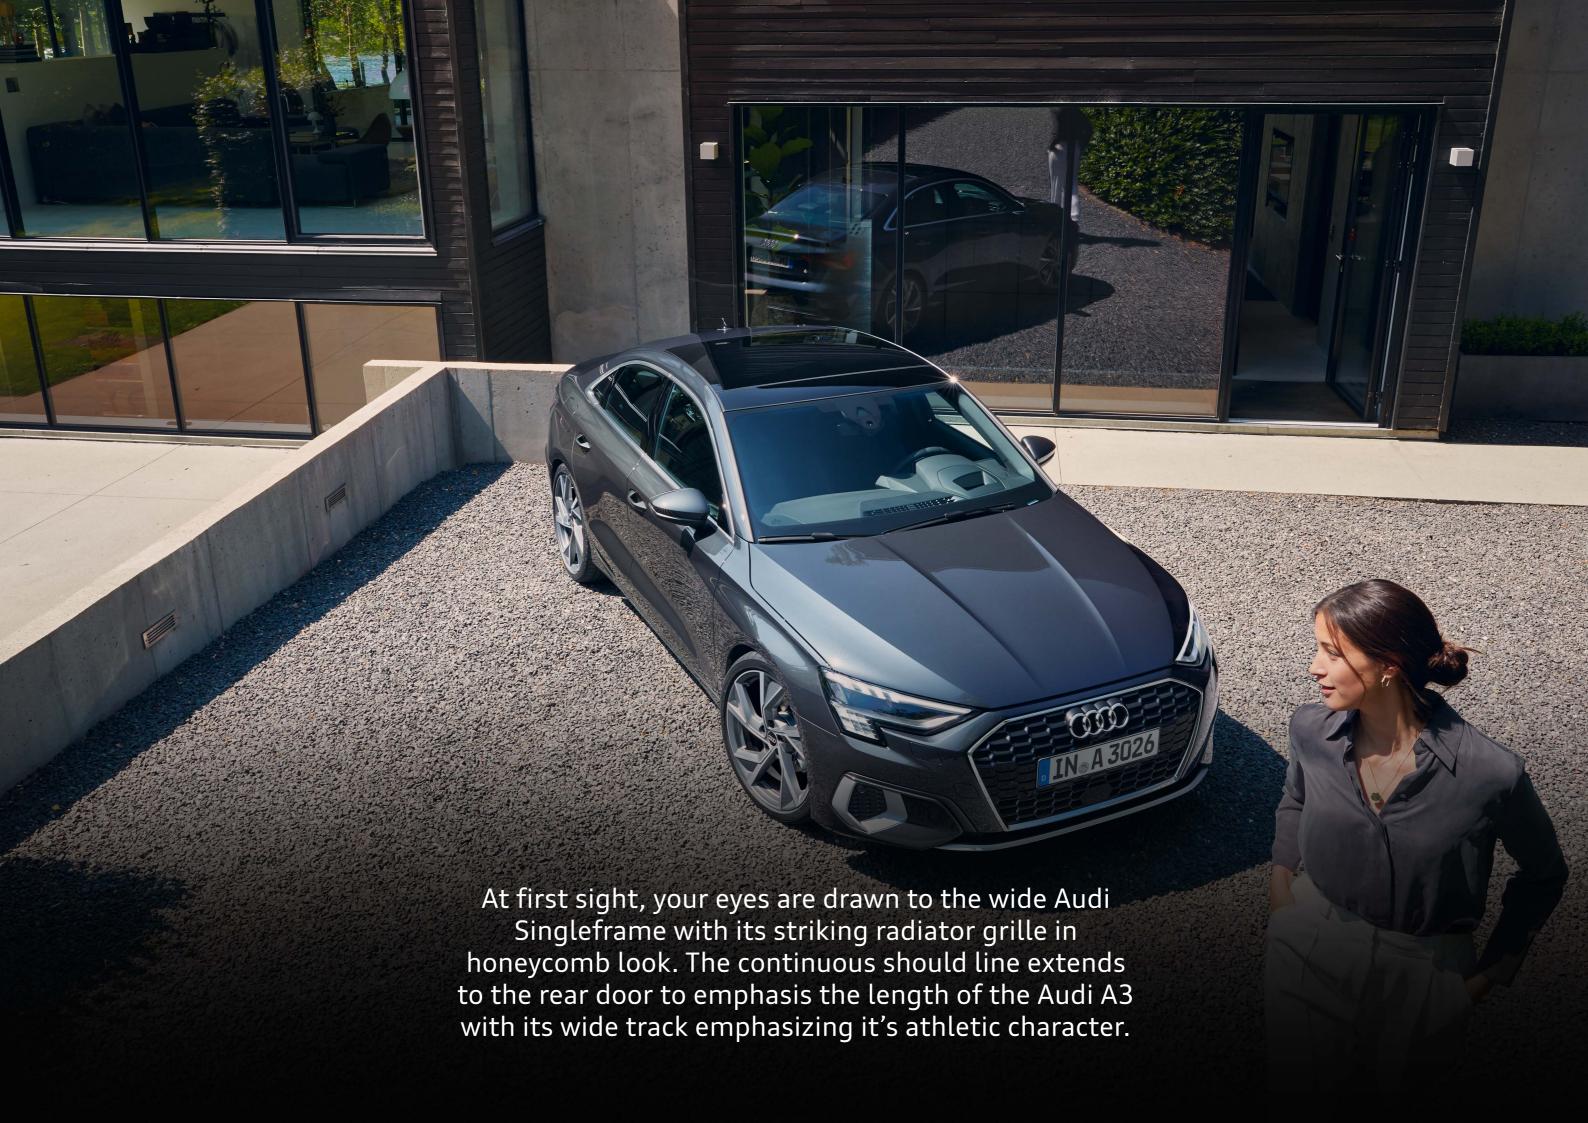

## Solid



Brilliant Black

lbis White

## Metallic



Turbo Blue

Florett Silver

Glacier White

Manhattan Gray

Mythos Black

Navarra Blue

Rlug

Python Yellow

Tango Red

## Audi A3 Specification Comparison

Electric Tailgate

| A3 S Line                  | A3 S Line + BE                                                                                                                                                                                                       |
|----------------------------|----------------------------------------------------------------------------------------------------------------------------------------------------------------------------------------------------------------------|
| In line 4 cylinder         | In line 4 cylinder