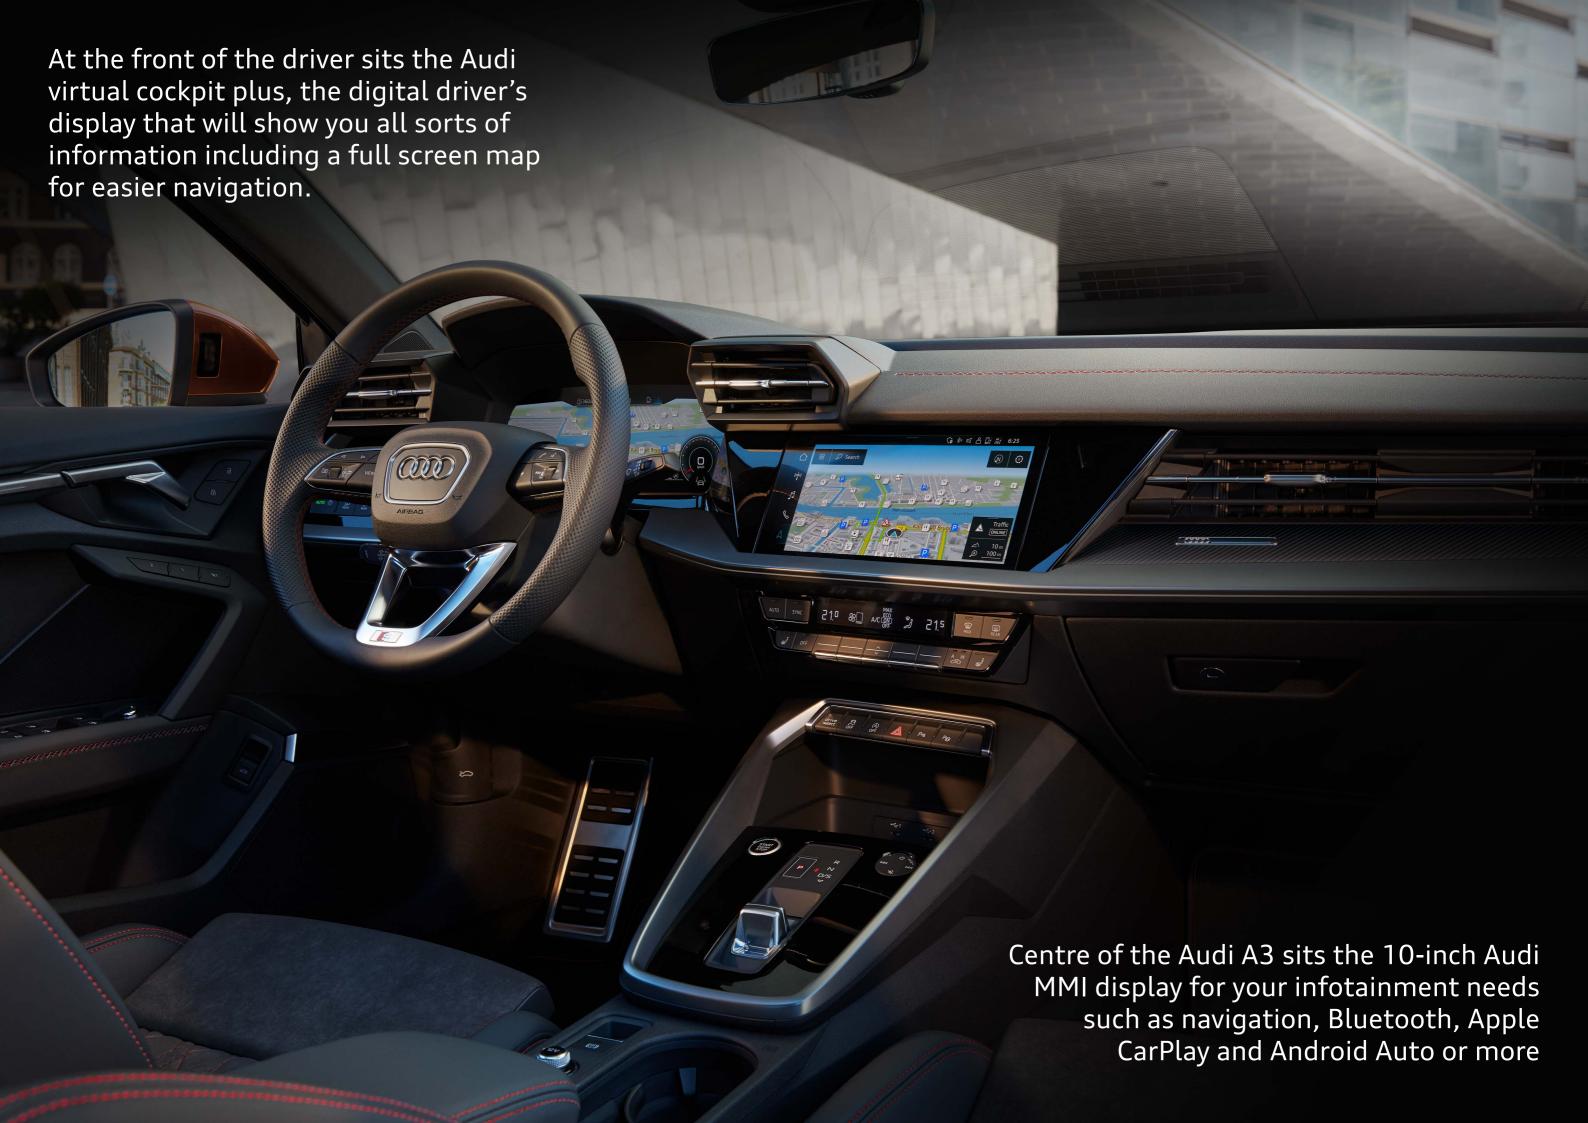

## Solid



Brilliant Black

lbis White

## Metallic



Turbo Blue

Florett Silver

Glacier White

Manhattan Gray

Mythos Black

Navarra Blue

Rlug

Python Yellow

Tango Red

## Audi A3 Specification Comparison

Electric Tailgate

| A3 S Line                  | A3 S Line + BE                                                                                                                                                                                                       |
|----------------------------|----------------------------------------------------------------------------------------------------------------------------------------------------------------------------------------------------------------------|
| In line 4 cylinder         | In line 4 cylinder