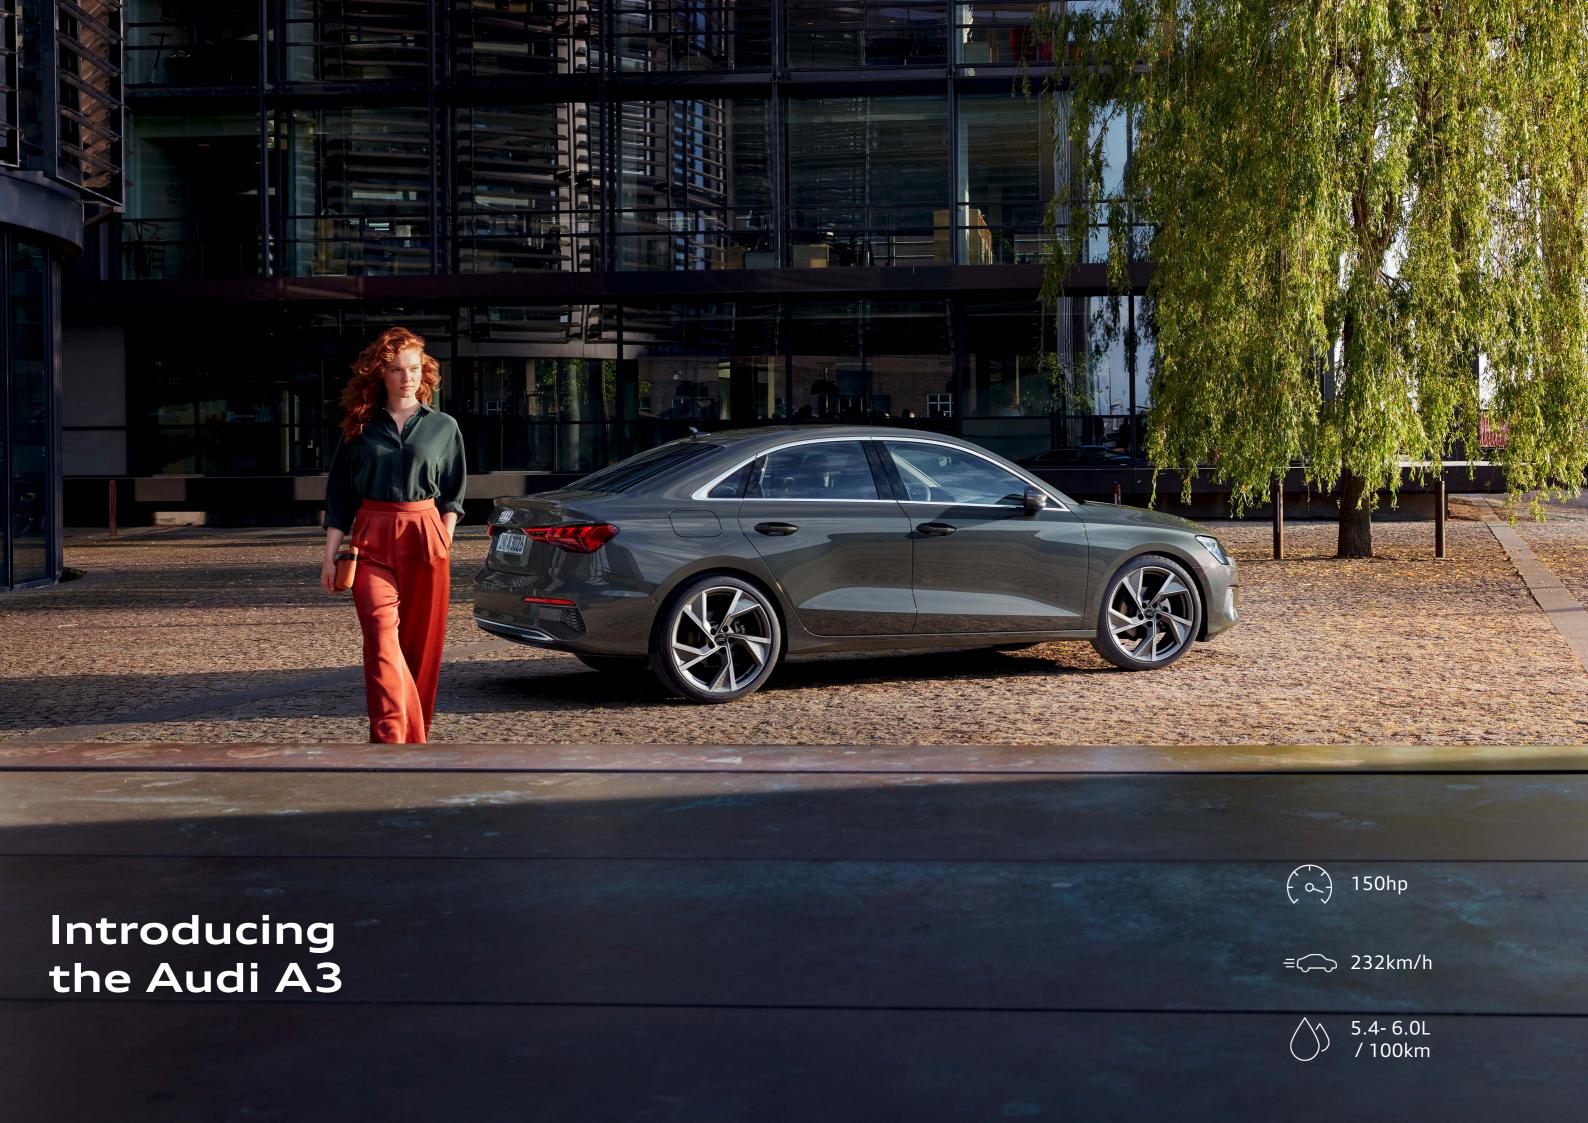

## Audi A3 Specification Comparison

Electric Tailgate

| A3 S Line                  | A3 S Line + BE                                                                                                                                                                                                       |
|----------------------------|----------------------------------------------------------------------------------------------------------------------------------------------------------------------------------------------------------------------|
| In line 4 cylinder         | In line 4 cylinder                                                                                                                                                                                                   |
| 110 kW (150hp)             | 110 kW (150hp)                                                                                                                                                                                                       |
| 250Nm                      | 250Nm                                                                                                                                                                                                                |
| 232km/h                    | 232km/h                                                                                                                                                                                                              |
| 8.4s                       | 8.4s                                                                                                                                                                                                                 |
| Electromechanical steering | Electromechanical steering                                                                                                                                                                                           |
| Front Wheel Drive          | Front Wheel Drive                                                                                                                                                                                                    |
| 7 speed S tronic           | 7 speed S tronic                                                                                                                                                                                                     |
| Standard suspension        | Standard suspension                                                                                                                                                                                                  |
| 18"                        | 18"                                                                                                                                                                                                                  |
| 5.4 - 6.0L / 100km         | 5.4 - 6.0L / 100km                                                                                                                                                                                                   |
| A3 S Line                  | A3 S Line + BE                                                                                                                                                                                                       |
| •                          | •                                                                                                                                                                                                                    |
| Audi Sound System          | Audi Sound System                                                                                                                                                                                                    |
| 30 colours                 | 30 colours                                                                                                                                                                                                           |
| •                          | •                                                                                                                                                                                                                    |
| •                          | •                                                                                                                                                                                                                    |
| •                          | •                                                                                                                                                                                                                    |
|                            | In line 4 cylinder  110 kW (150hp)  250Nm  232km/h  8.4s  Electromechanical steering  Front Wheel Drive  7 speed S tronic  Standard suspension  18"  5.4 - 6.0L / 100km  A3 S Line  Audi Sound System  30 colours  . |