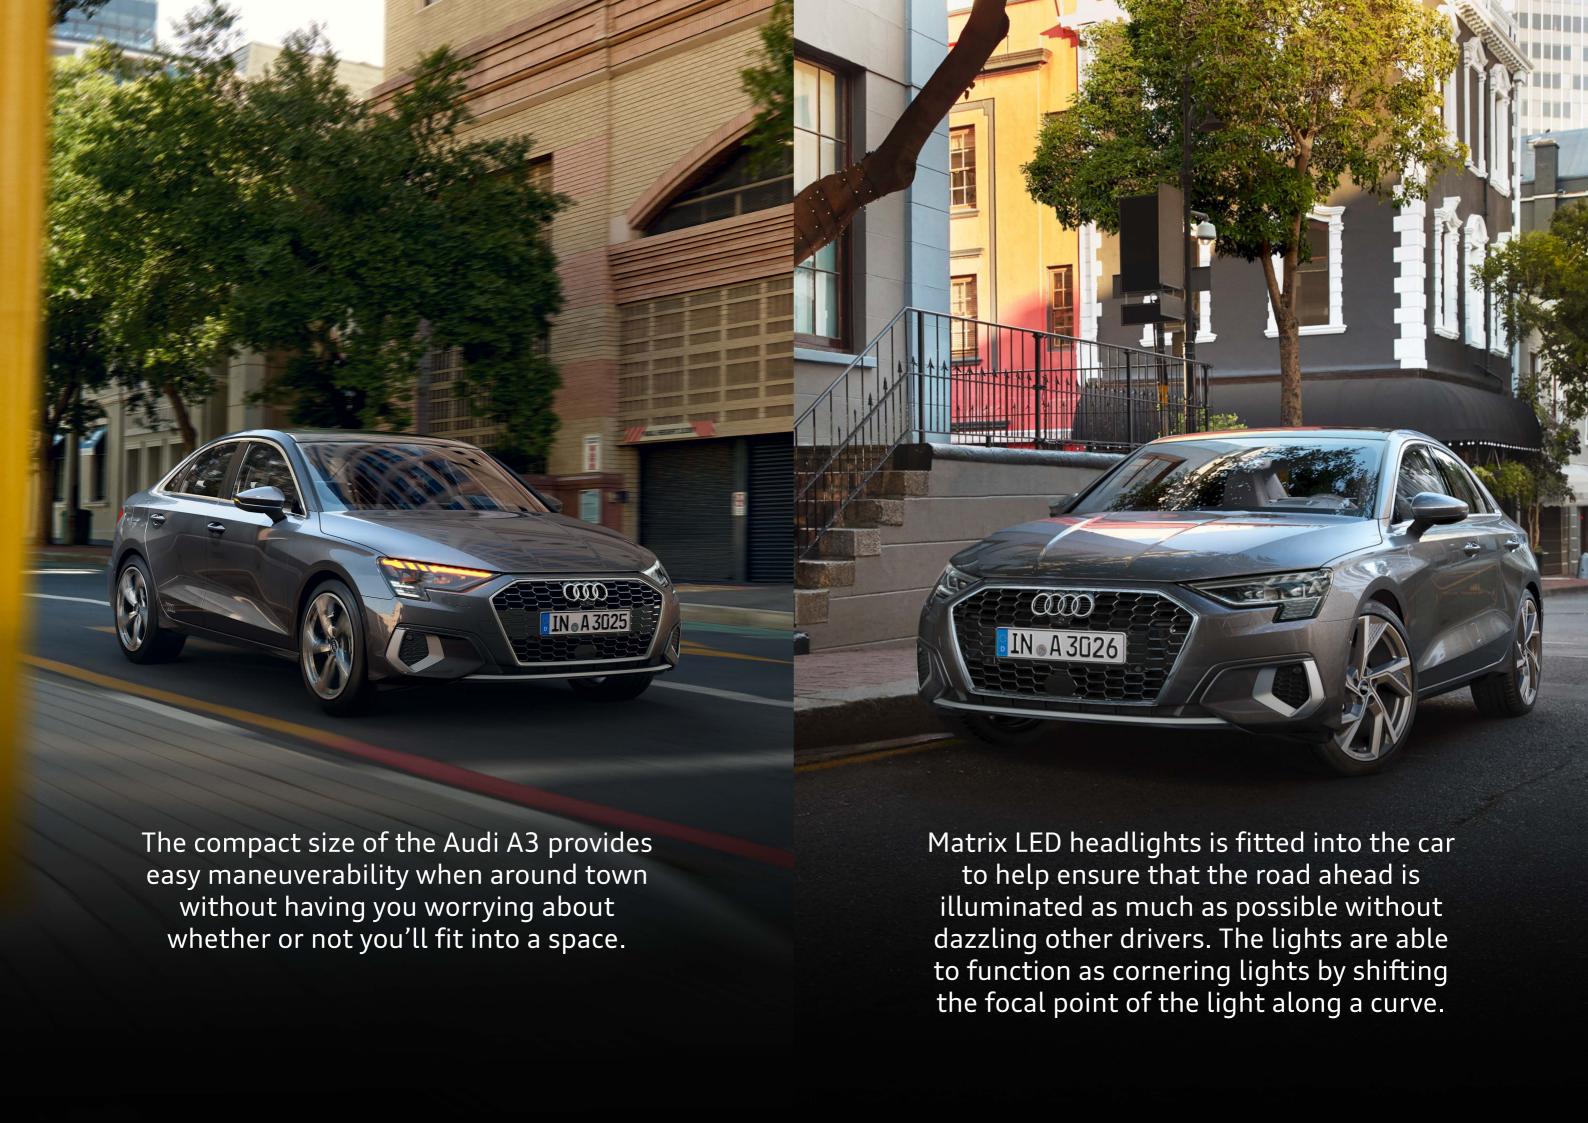

| Safety                          | A3 S Line                                                                                                               | A3 S Line + BE                                                                                                          |
|---------------------------------|-------------------------------------------------------------------------------------------------------------------------|-------------------------------------------------------------------------------------------------------------------------|
| Headlights                      | Matrix LED                                                                                                              | Matrix LED                                                                                                              |
| Airbags                         | Airbags in front, front passenger airbag can be deactivated<br>Side airbags in front and rear and curtain airbag system | Airbags in front, front passenger airbag can be deactivated<br>Side airbags in front and rear and curtain airbag system |
| ISOFIX                          | ISOFIX and top tether for outer rear seats                                                                              | ISOFIX and top tether for outer rear seats                                                                              |
| Spare Wheel                     | Space saving spare wheel                                                                                                | Space saving spare wheel                                                                                                |
| Tyre Pressure Monitoring System | Indirect                                                                                                                | Indirect                                                                                                                |