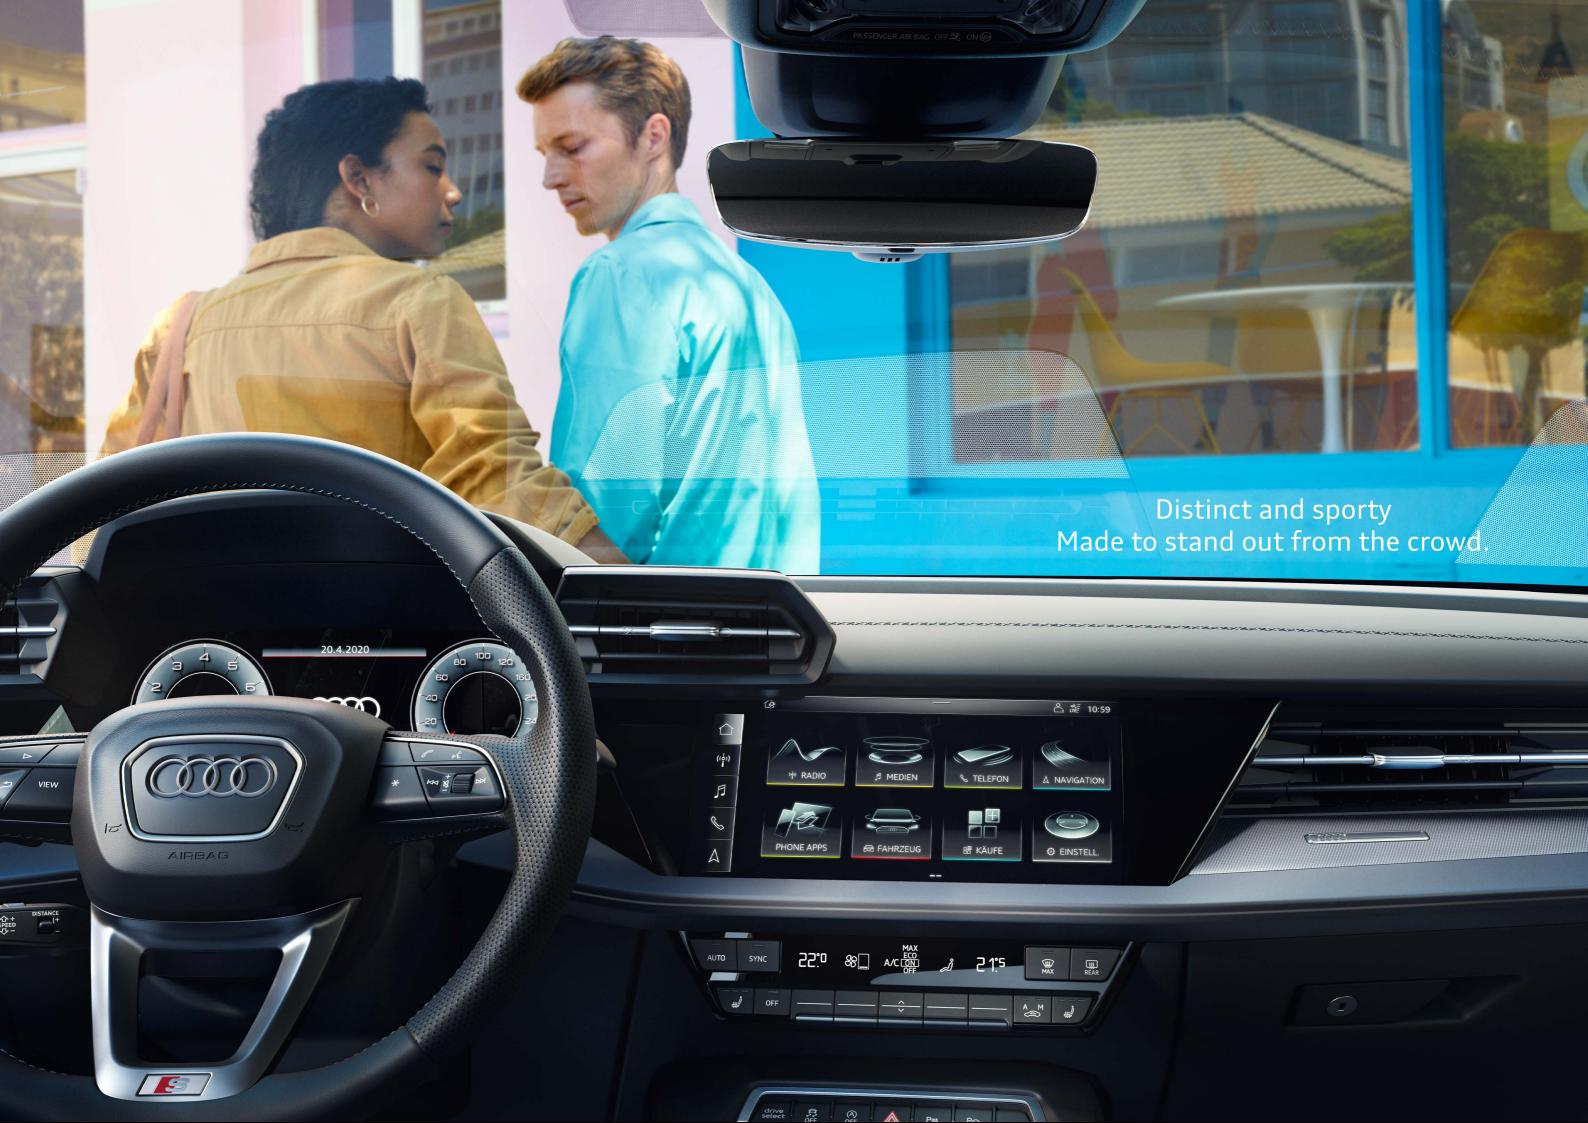

## Solid



Brilliant Black

lbis White

## Metallic



Turbo Blue

Florett Silver

Glacier White

Manhattan Gray

Mythos Black

Navarra Blue

Rlug

Python Yellow

Tango Red

## Audi A3 Specification Comparison

Electric Tailgate

| A3 S Line                  | A3 S Line + BE                                                                                                                                                                                                       |
|----------------------------|----------------------------------------------------------------------------------------------------------------------------------------------------------------------------------------------------------------------|
| In line 4 cylinder         | In line 4 cylinder