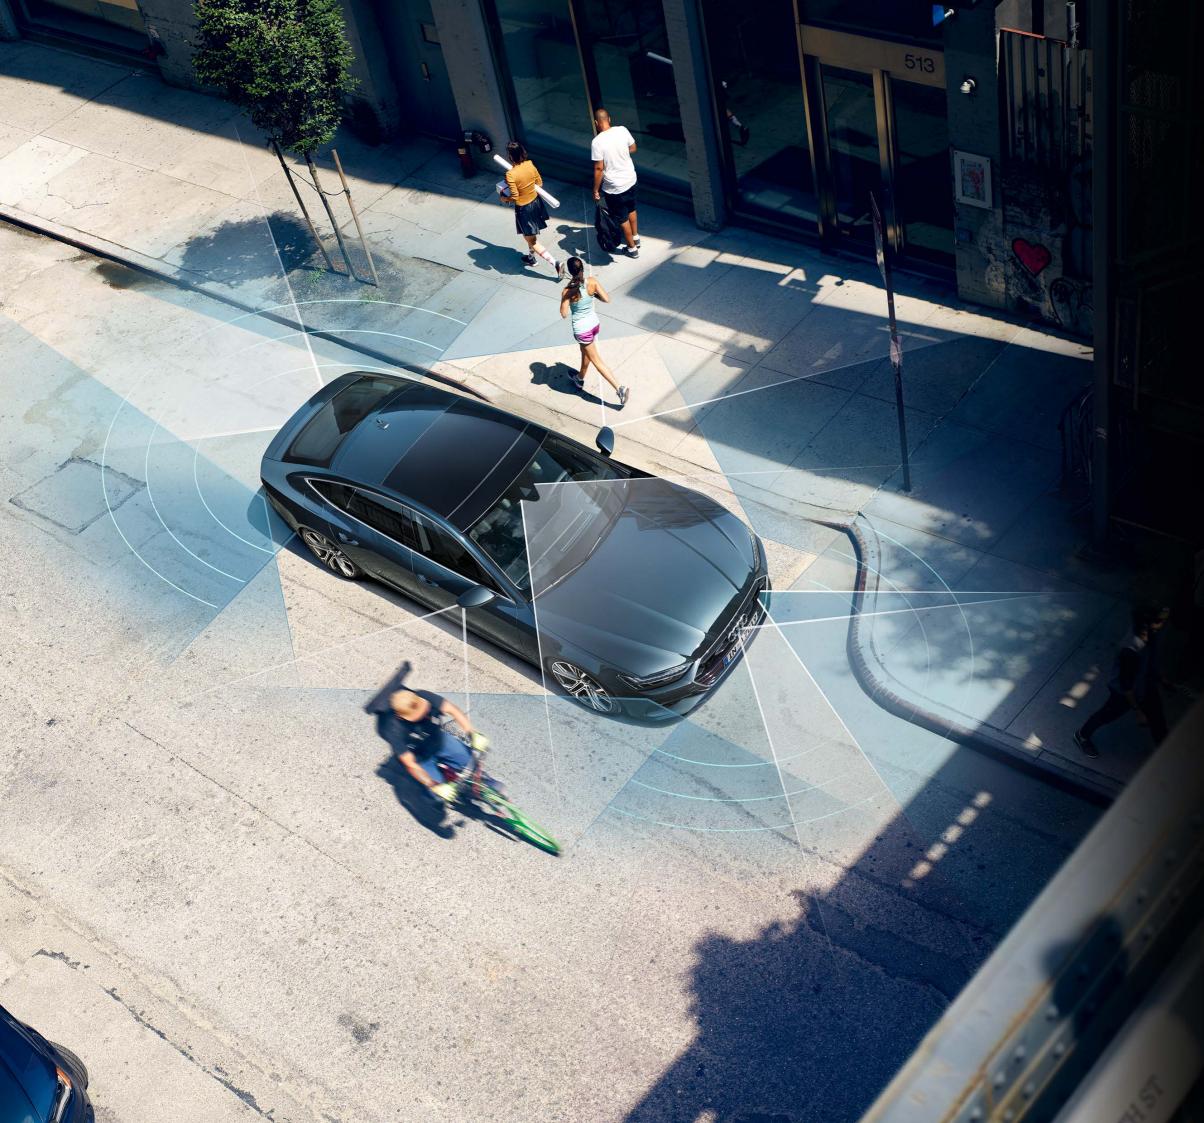

## An extra pair of eyes

A suite of safety features comes equipped with the Audi A7 Sportback.

Providing you an extra set of eyes on your journey so that you arrive at your destination safely and without worry.