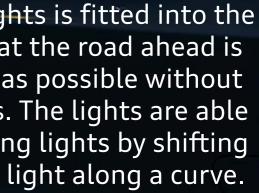

Thanks to the suspension with damper control, the Audi A7 Sportback combines the performance of a sports car with the refinement of driving a luxury saloon.

HD Matrix LED headlights is fitted into the car to help ensure that the road ahead is illuminated as much as possible without dazzling other drivers. The lights are able to function as cornering lights by shifting the focal point of the light along a curve.