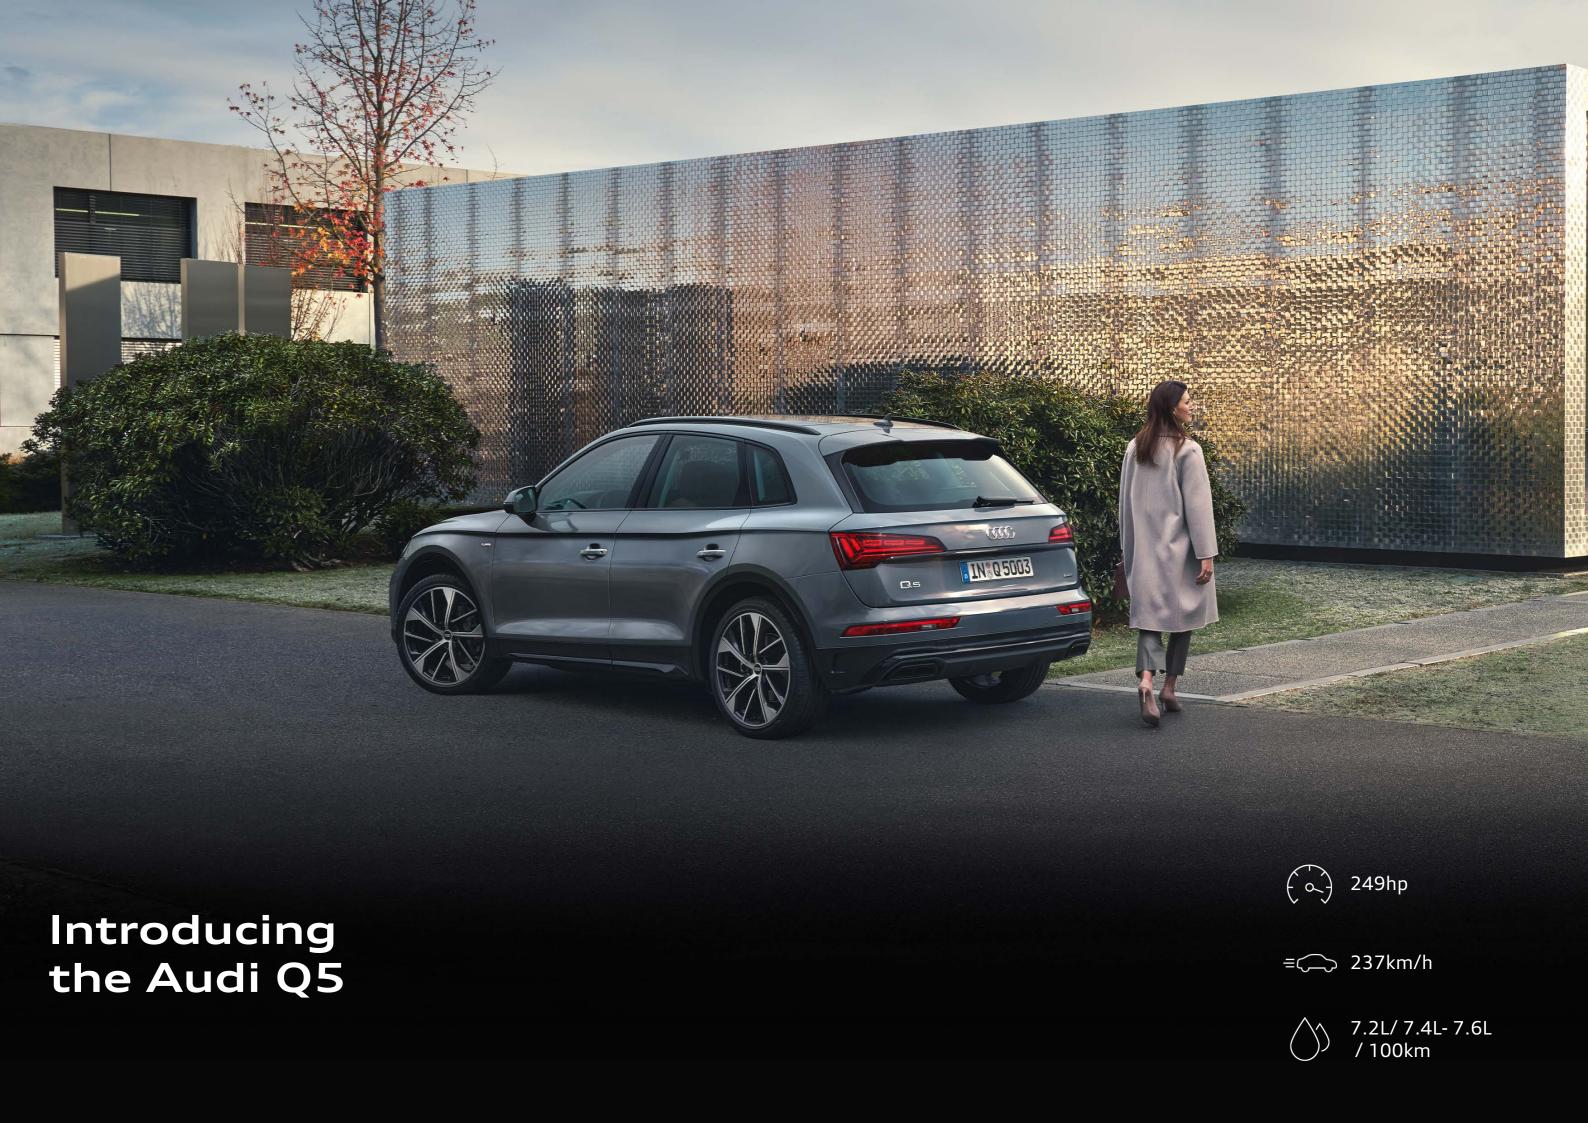

## Audi Q5 Specification Comparison

| Performance               | Q5 S Line                                        | Q5 S Line + BE                                   | Q5 Sportback                                     |
|---------------------------|--------------------------------------------------|--------------------------------------------------|--------------------------------------------------|
| Engine                    | Inline 4 cylinder                                | Inline 4 cylinder                                | Inline 4 cylinder                                |
| Power Output              | 183kW (249hp)                                    | 183kW (249hp)                                    | 183kW (249hp)                                    |
| Torque                    | 370Nm                                            | 370Nm                                            | 370Nm                                            |
| Top Speed                 | 237km/h                                          | 237km/h                                          | 237km/h                                          |
| Acceleration (0 -100km/h) | 5.9s                                             | 5.9s                                             | 5.9s                                             |
| Steering                  | Electromechnical Power Steering                  | Electromechnical Power Steering                  | Electromechnical Power Steering                  |
| Drive Type                | quattro All Wheel Drive<br>with Ultra Technology | quattro All Wheel Drive<br>with Ultra Technology | quattro All Wheel Drive<br>with Ultra Technology |
| Transmission              | 7 Speed S tronic                                 | 7 Speed S tronic                                 | 7 Speed S tronic                                 |
| Suspension                | Suspension system                                | Suspension system with damping control           | Suspension system with damping control           |
| Wheels                    | 20"                                              | 20"                                              | 20"                                              |
| Fuel Consumption          | 7.2-7.5L                                         | 7.2-7.5L                                         | 7.4-7.6L                                         |