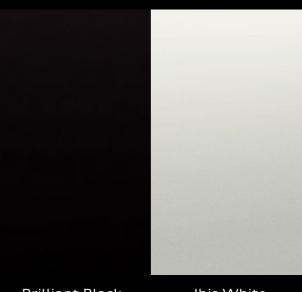

Enjoy every moment wherever you are with your friends and family in the car, knowing that you're safe.

In the Audi Q5, there is a suite of safety features and driving assistance to keep you and your loved ones safe on every journey.



Matrix LED



360 degree camera





Parking Aid Plus



## Solid



Brilliant Black

Ibis White

## Metallic



Matador Red

Mythos Black

Navarra Blue

Daytona Gray

Quantum Gray



## Audi Q5 Specification Comparison

| Performance               | Q5 S Line                                        | Q5 S Line + BE                                   | Q5 Sportback                                     |
|---------------------------|--------------------------------------------------|--------------------------------------------------|--------------------------------------------------|
| Engine                    | Inline 4 cylinder                                | Inline 4 cylinder                                | Inline 4 cylinder                                |
| Power Output              | 183kW (249hp)                                    | 183kW (249hp)