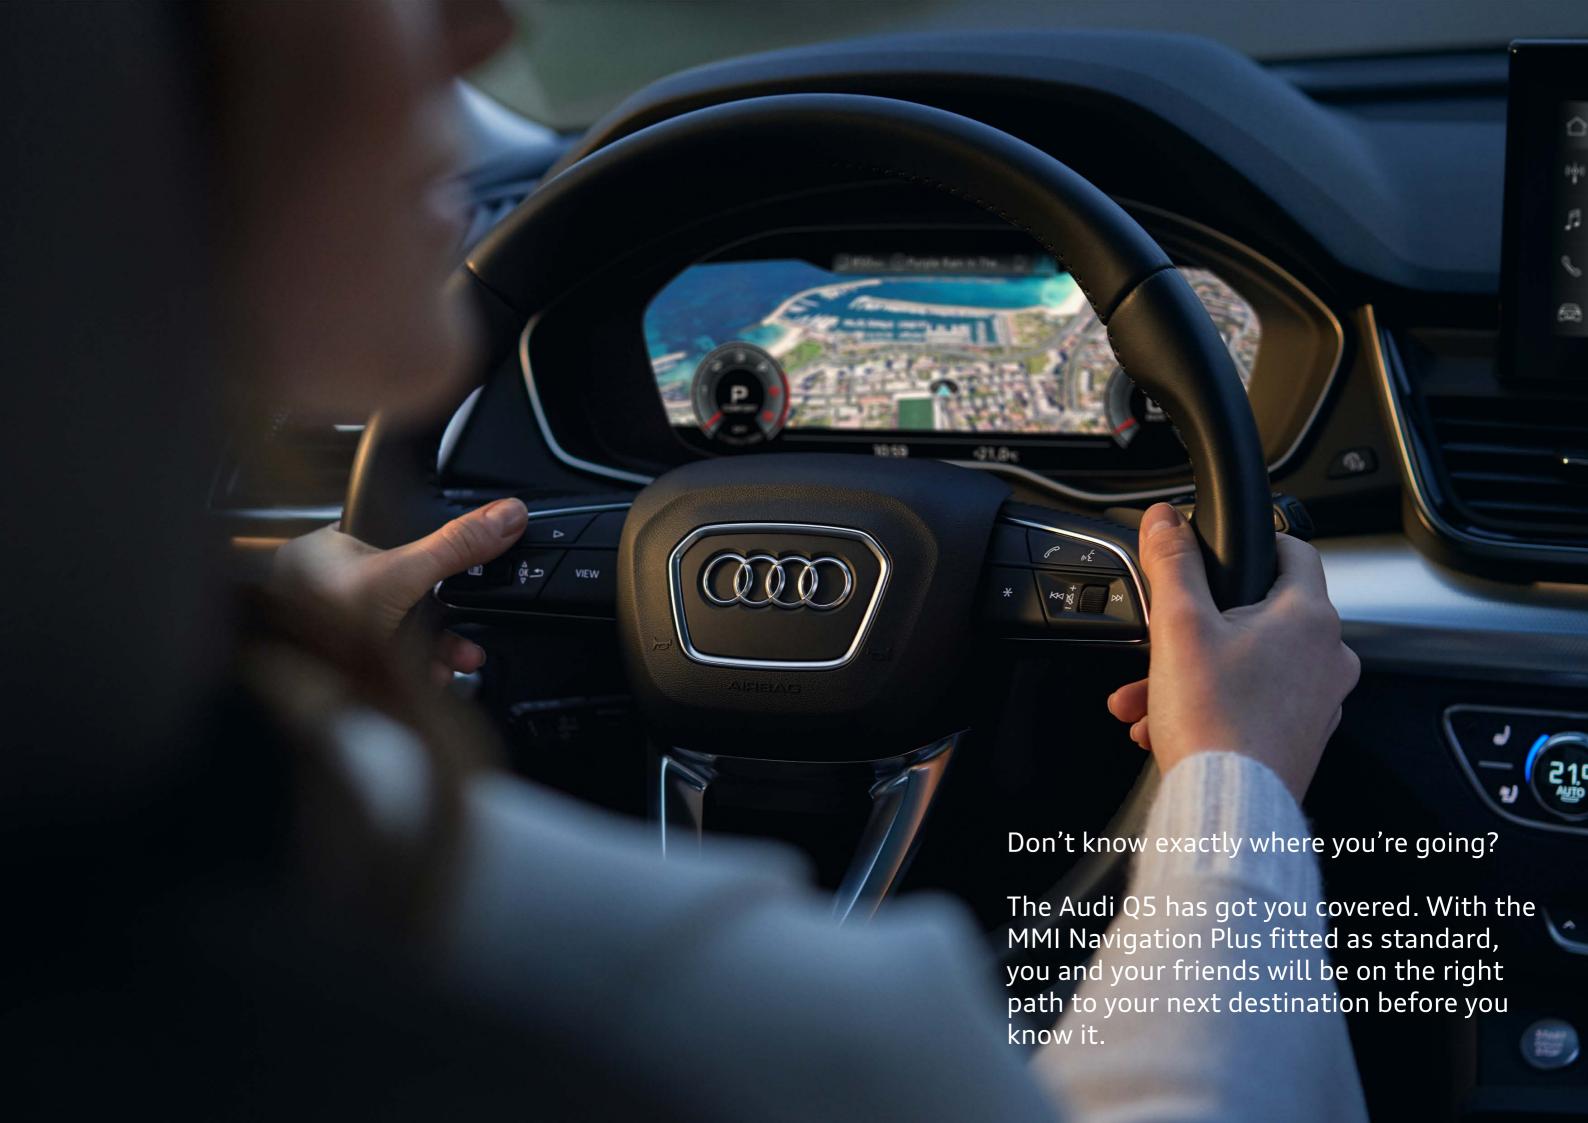

| Comfort                            | Q5 S Line                                         | Q5 S Line + BE                                    | Q5 Sportback                                      |
|------------------------------------|---------------------------------------------------|---------------------------------------------------|---------------------------------------------------|
| Keyless                            | •                                                 | •                                                 | •                                                 |
| Speakers                           | Bang & Olufsen Premium Sound system with 3D sound | Bang & Olufsen Premium Sound system with 3D sound | Bang & Olufsen Premium Sound system with 3D sound |
| Ambient lighting                   | 30 colours                                        | 30 colours                                        | 30 colours                                        |
| MMI Navigation Plus with MMI touch | •                                                 | •                                                 | •                                                 |
| Audi Virtual Cockpit               | •                                                 | •                                                 | •                                                 |
| Audi smartphone interface          | •                                                 | •                                                 | •                                                 |
| Electric Tailgate                  | •                                                 | •                                                 | •                                                 |