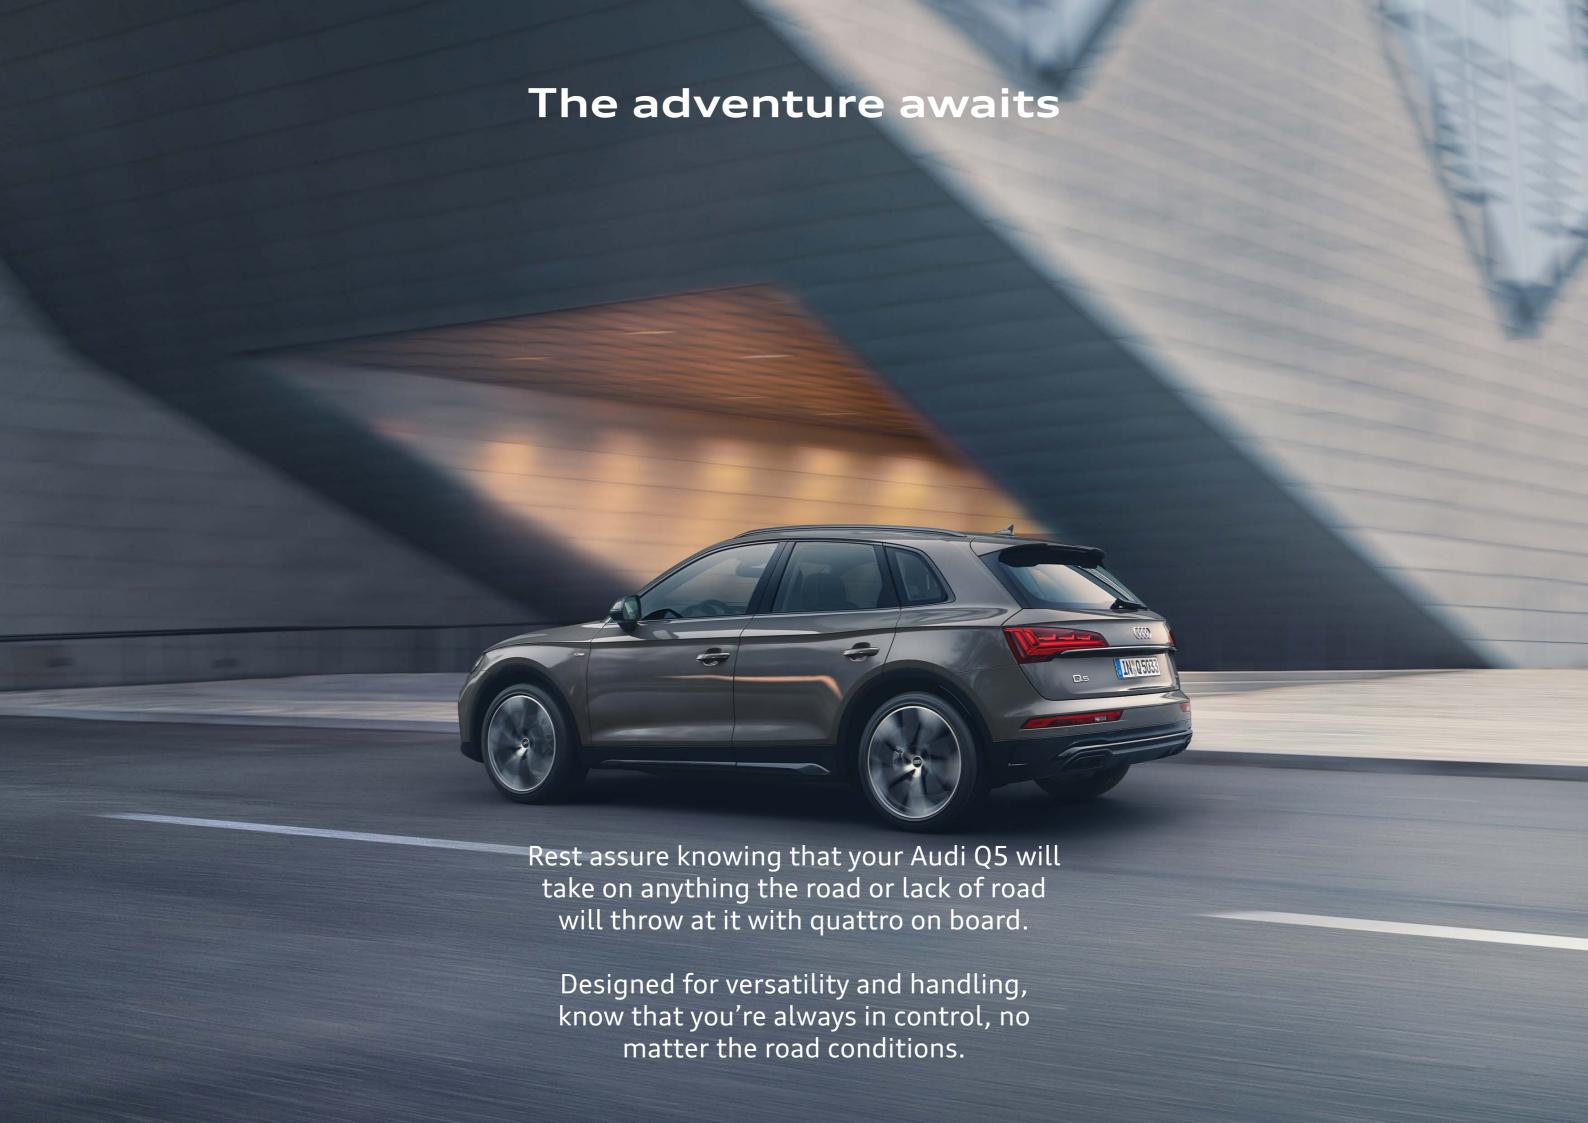

## Audi Q5 Specification Comparison

| Performance               | Q5 S Line                                        | Q5 S Line + BE                                   | Q5 Sportback                                     |
|---------------------------|--------------------------------------------------|--------------------------------------------------|--------------------------------------------------|
| Engine                    | Inline 4 cylinder                                | Inline 4 cylinder                                | Inline 4 cylinder                                |
| Power Output              | 183kW (249hp)                                    | 183kW (249hp)                                    | 183kW (249hp)                                    |
| Torque                    | 370Nm                                            | 370Nm                                            | 370Nm                                            |
| Top Speed                 | 237km/h                                          | 237km/h                                          | 237km/h                                          |
| Acceleration (0 -100km/h) | 5.9s                                             | 5.9s                                             | 5.9s                                             |
| Steering                  | Electromechnical Power Steering                  | Electromechnical Power Steering                  | Electromechnical Power Steering                  |
| Drive Type                | quattro All Wheel Drive<br>with Ultra Technology | quattro All Wheel Drive<br>with Ultra Technology | quattro All Wheel Drive<br>with Ultra Technology |
| Transmission              | 7 Speed S tronic                                 | 7 Speed S tronic                                 | 7 Speed S tronic                                 |
| Suspension                | Suspension system                                | Suspension system with damping control           | Suspension system with damping control           |
| Wheels                    | 20"                                              | 20"                                              | 20"                                              |
| Fuel Consumption          | 7.2-7.5L                                         | 7.2-7.5L                                         | 7.4-7.6L                                         |

| Driving Assistance | Q5 S Line    | Q5 S Line + BE | Q5 Sportback |
|--------------------|--------------|----------------|--------------|
| Audi Pre Sense     | Rear         | Rear           | Rear         |
| Park Assist        | •            | •              | •            |
| Parking Aid Plus   | •            | •              | •            |
| Camera             | 360 surround | 360 surround   | 360 surround |
| Side Assist        | •            | •              | •            |
| Hold Assist        | •            | •              | •            |
| Drive Select       | •            | •              | •            |